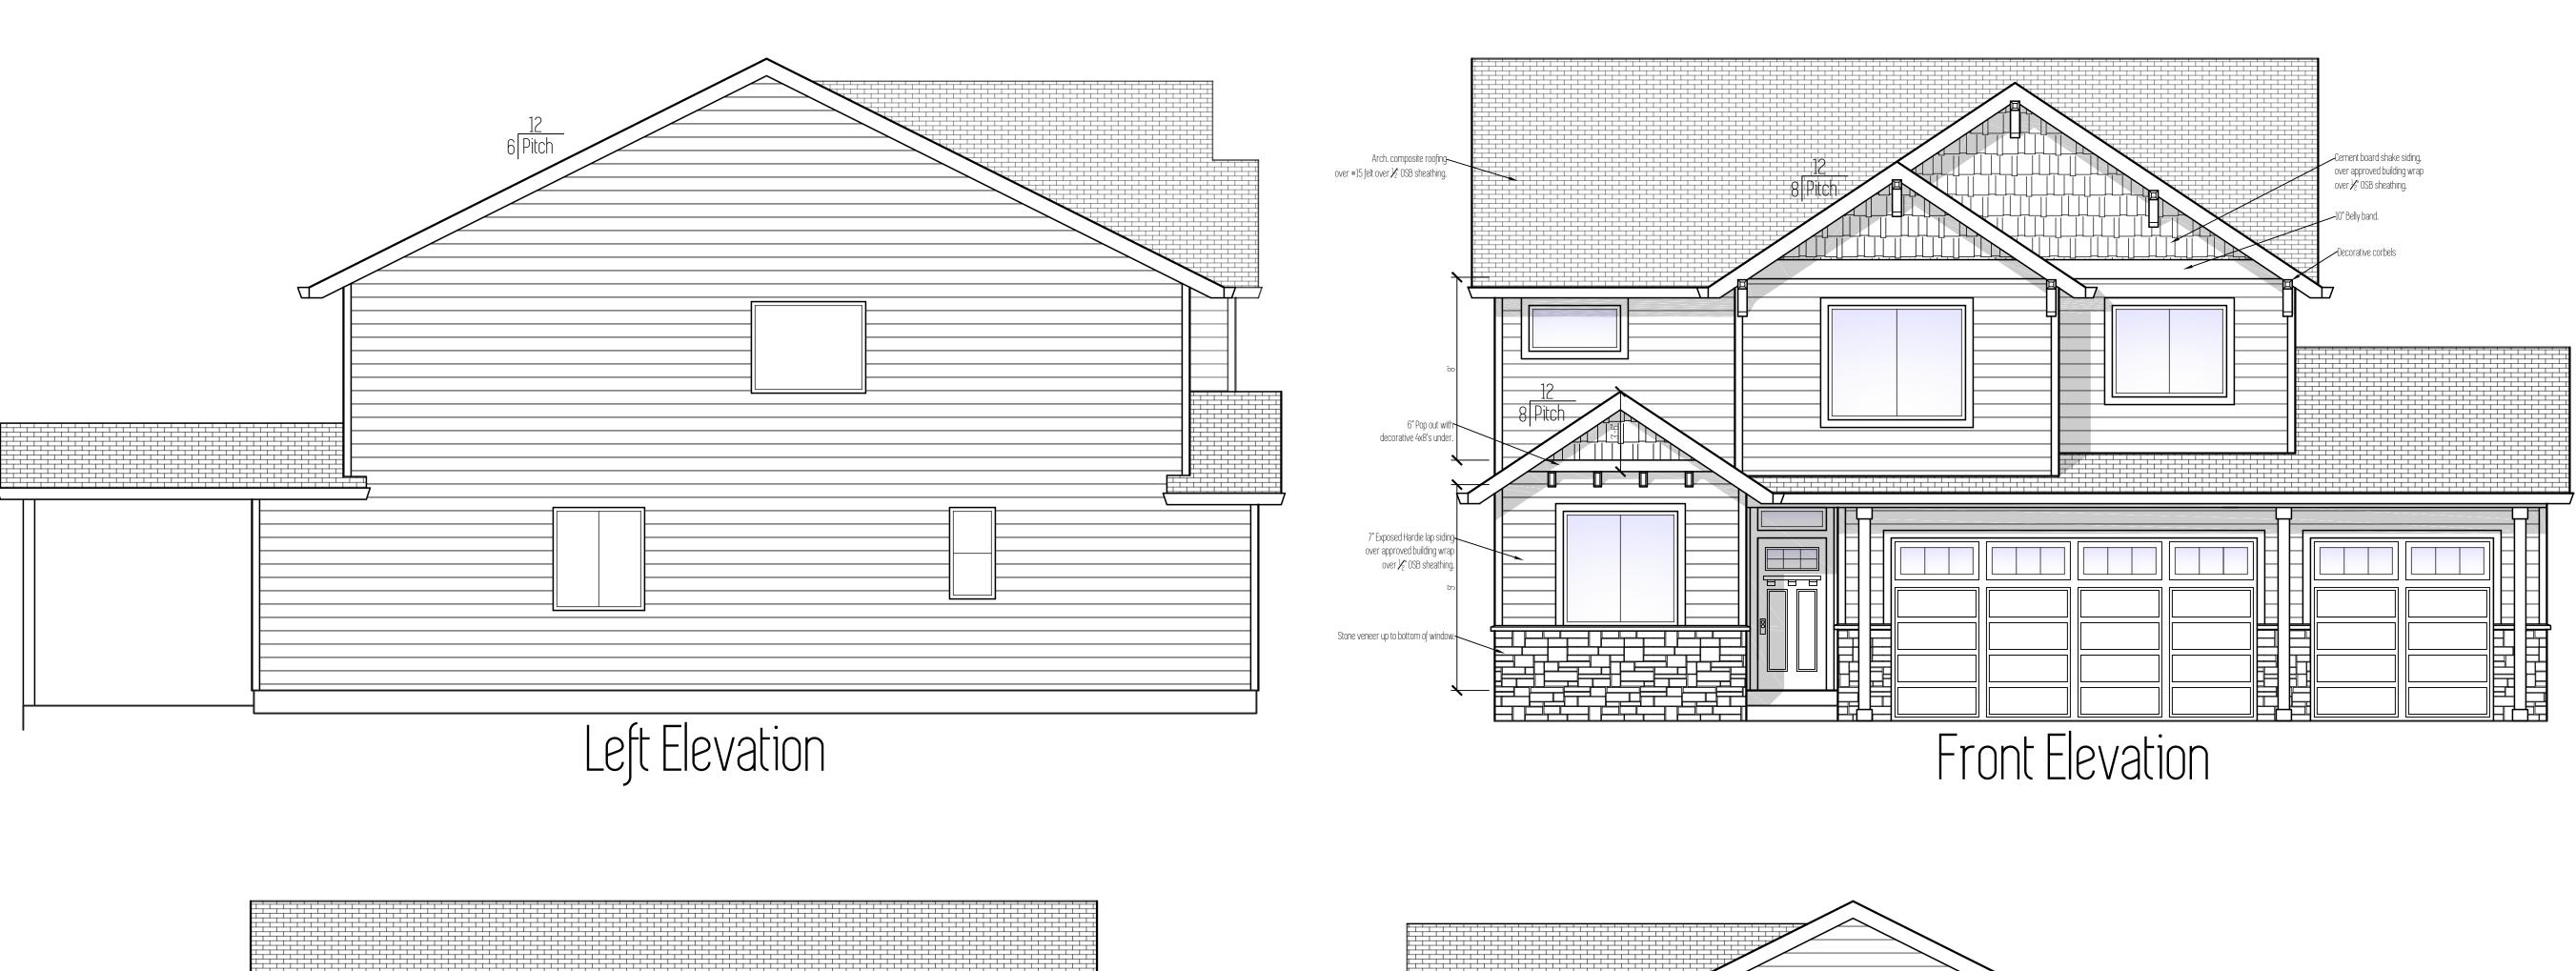

Location
Lone Oak Estates
Lot 43

Lot 43 Battle Ground, WA

Total Sq Ft = 2,310

This plan is property of:

© 2016 Cedar Ridge Homes

(P) 503-666-4240 (F) 503-666-2408 www.cedarridgehomes.us

Designed by:

TYSON GREY tysondgrey@gmail.com

Location Lone Oak Estates Lot 43

Battle Ground, WA

Total Sq Ft =

This plan is property of:

© 2016 Cedar Ridge Homes

(P) 503-666-4240 (F) 503-666-2408 www.cedarridgehomes.us

Designed by:

TYSON GREY tysondgrey@gmail.com

Location
Lone Oak Estates
Lot 43

Battle Ground, WA

10tal Sq Ft = 2,310

This plan is property of:

© 2016 Cedar Ridge Homes

(P) 503-666-4240 (F) 503-666-2408 www.cedarridgehomes.us

Designed by :

TYSON GREY tysondgrey@gmail.com