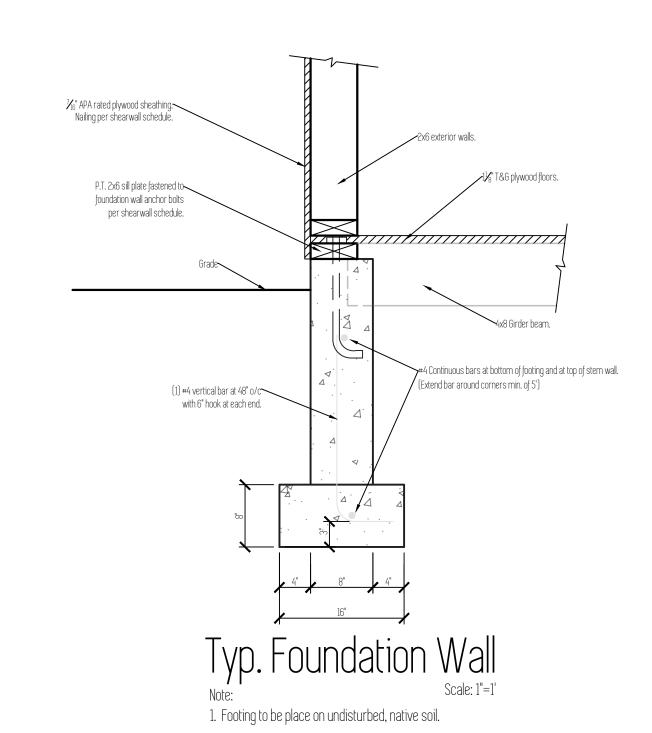

- Footings are to be on undisturbed soil with an assumed 1500 PSF
- All slabs to be supported with a min. of 4" of compacted crushed rock fill.
  Beam pockets in concrete walls to have a min. ½" air space
- Beam pockets in concrete walls to have a min. ½" air space on sides, and min. 3" of bearing for all beams and girders.
   Cover entire crawl space with 6 mil black visqueen vapor
- barrier.Excavate a min. of 18" below bottom of all beams.
- Install 15" x 7" closable FND vents in FND walls. Min 1 sq ft vented area for every 150 sq ft of crawl space.
   Refer to Shear Wall Schedule and Hold-Down Schedule for
- Refer to Shear Wall Schedule and Hold-Down Schedule for sill bolt spacing and hold-down size and location (PAGE S1).

=4" Conc. slab

□ = 18" dia. x 8" Conc. Footing

| Footing Schedule |                                                                |
|------------------|----------------------------------------------------------------|
| P1               | 18" x 18" x 10" Concrete footing with (2) #4 bars each way.    |
| P2               | 24" x 24" x 10" Concrete footing with<br>(2) #4 bars each way. |
| P3               | 30" x 30" x 10" Concrete footing with (3) #4 bars each way.    |
| P4               | 36" x 36" x 12" Concrete footing with (3) #4 bars each way.    |