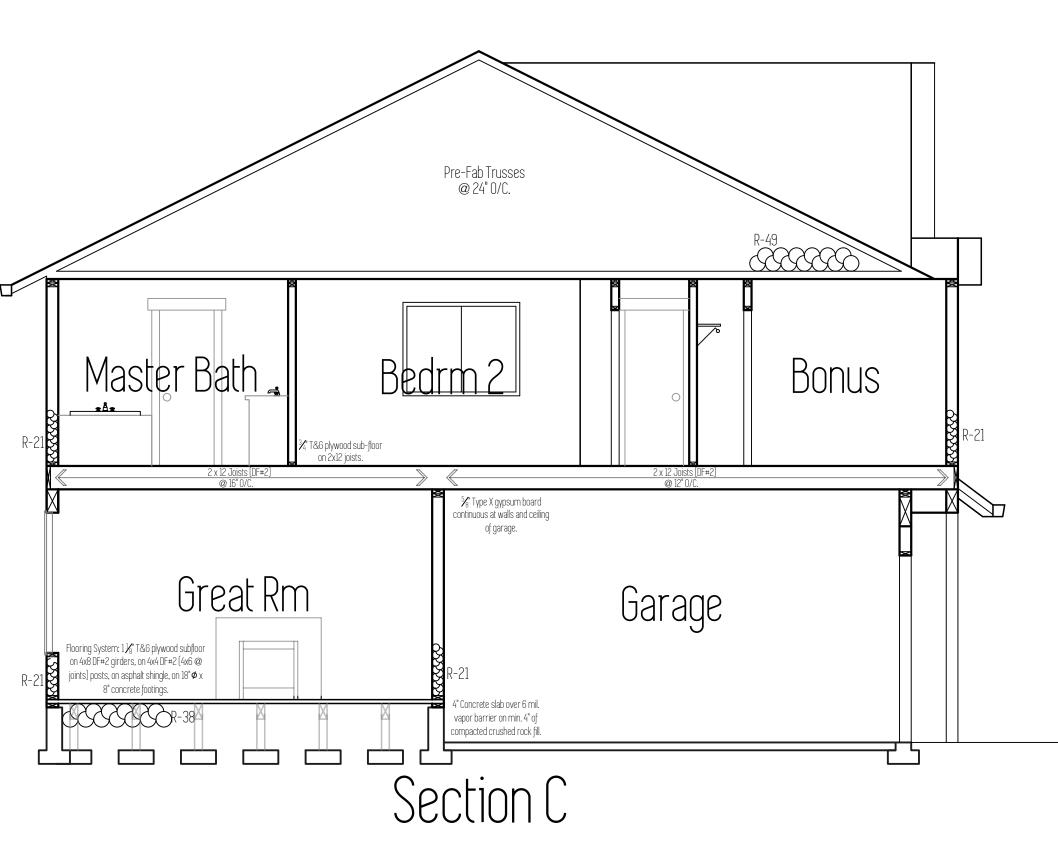

edule |                                                                |
|------------------|----------------------------------------------------------------|
| P1               | 18" x 18" x 10" Concrete footing with (2) #4 bars each way.    |
| P2               | 24" x 24" x 10" Concrete footing with<br>(2) #4 bars each way. |
| P3               | 30" x 30" x 10" Concrete footing with (3) #4 bars each way.    |
| P4               | 36" x 36" x 12" Concrete footing with (3) #4 bars each way.    |





Plan Name
Dunmore
Date
11/28/2017

Location
Lone Oak Estates

Lot 43 Battle Ground, WA

12 Su Ft = 2 310

lan is property of:

This plan is property of:



© 2016 Cedar Ridge Homes

(P) 503-666-4240 (F) 503-666-2408 www.cedarridgehomes.us

Designed by :

TYSON GREY tysondgrey@gmail.com







Location
Lone Oak Estates
Lot 43

Battle Ground, WA

Total Sq Ft = 2,310

F

This plan is property of:



© 2016 Cedar Ridge Homes

(P) 503-666-4240 (F) 503-666-2408 www.cedarridgehomes.us

Designed by:

TYSON GREY tysondgrey@gmail.com