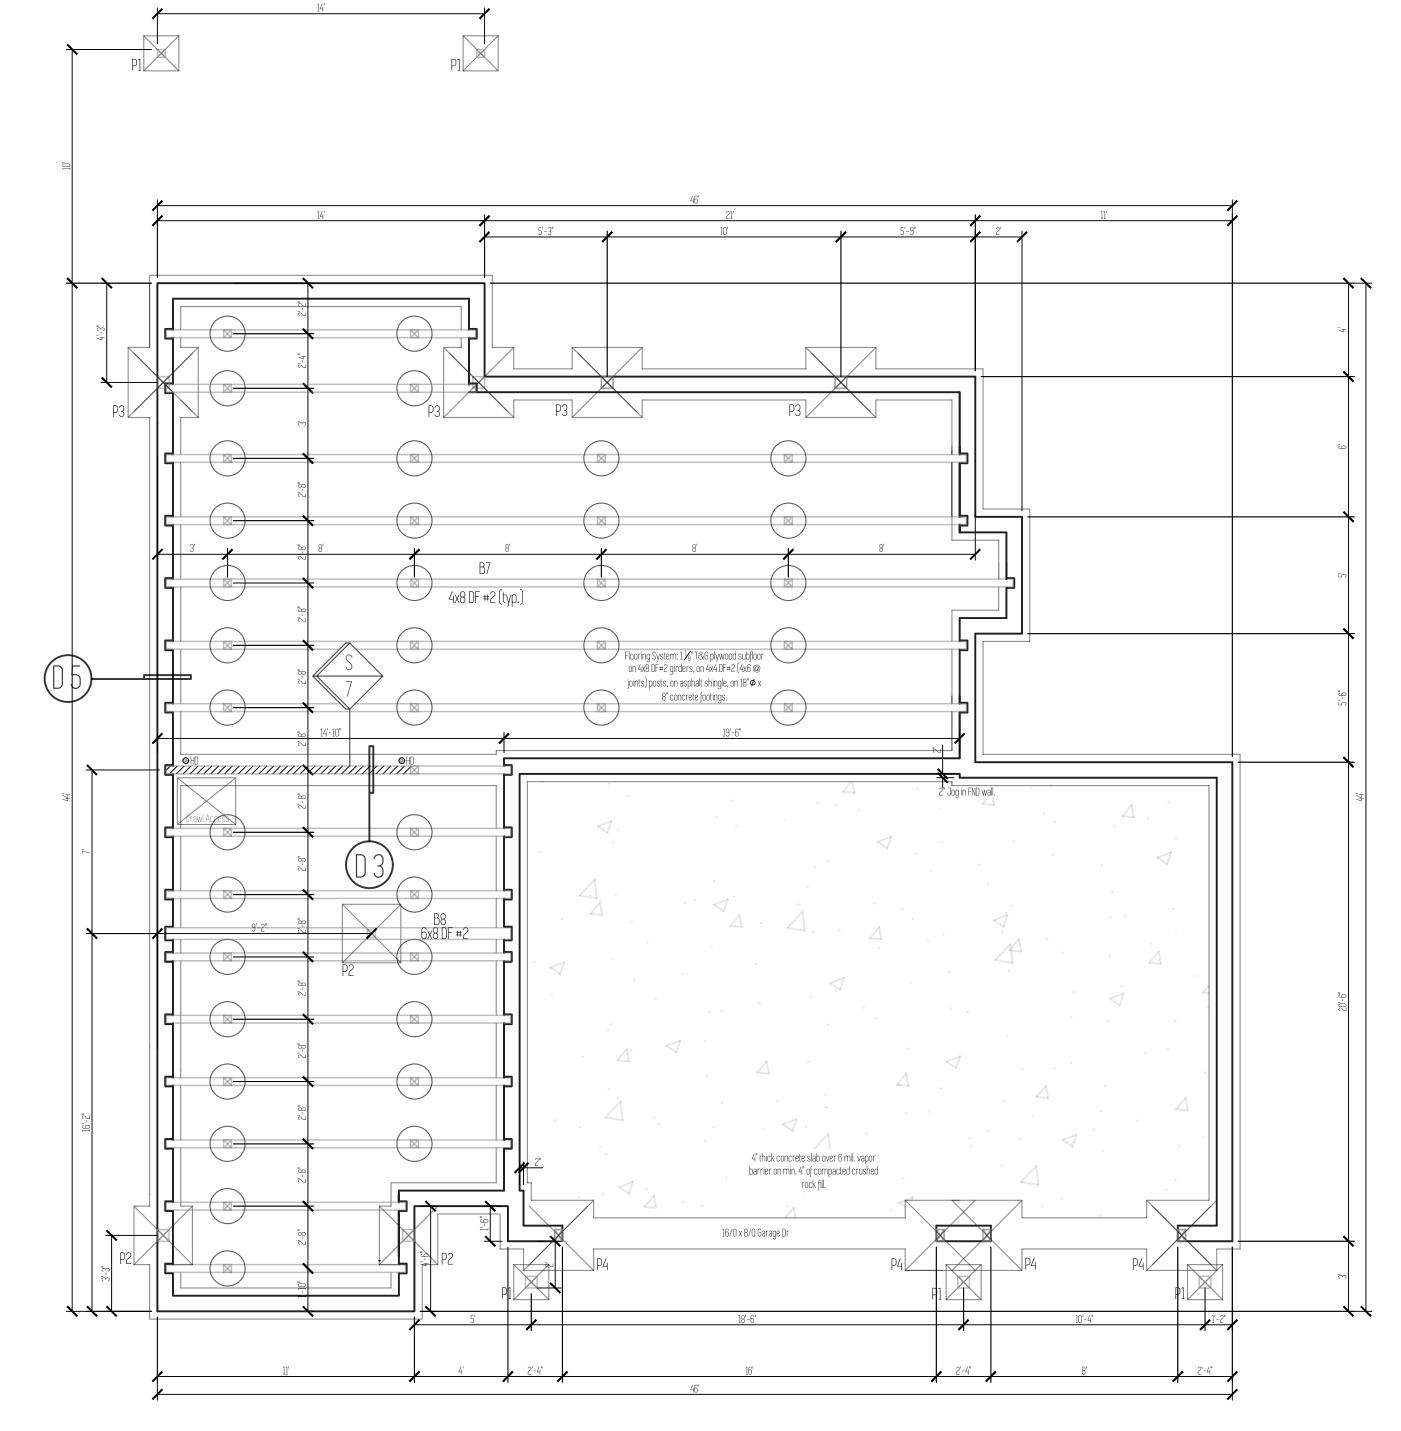

- Footings are to be on undisturbed soil with an assumed 1500 PSF
- All slabs to be supported with a min. of 4" of compacted crushed rock fill.
  Beam pockets in concrete walls to have a min. ½" air space
- Beam pockets in concrete walls to have a min. ½" air space on sides, and min. 3" of bearing for all beams and girders.
   Cover entire crawl space with 6 mil black visqueen vapor
- barrier.Excavate a min. of 18" below bottom of all beams.
- Install 15" x 7" closable FND vents in FND walls. Min 1 sq ft vented area for every 150 sq ft of crawl space.
   Refer to Shear Wall Schedule and Hold-Down Schedule for
- Refer to Shear Wall Schedule and Hold-Down Schedule for sill bolt spacing and hold-down size and location (PAGE S1).

=4" Conc. slab

□ = 18" dia. x 8" Conc. Footing

| Footing Schedule |                                                                |
|------------------|----------------------------------------------------------------|
| P1               | 18" x 18" x 10" Concrete footing with (2) #4 bars each way.    |
| P2               | 24" x 24" x 10" Concrete footing with<br>(2) #4 bars each way. |
| P3               | 30" x 30" x 10" Concrete footing with (3) #4 bars each way.    |
| P4               | 36" x 36" x 12" Concrete footing with (3) #4 bars each way.    |