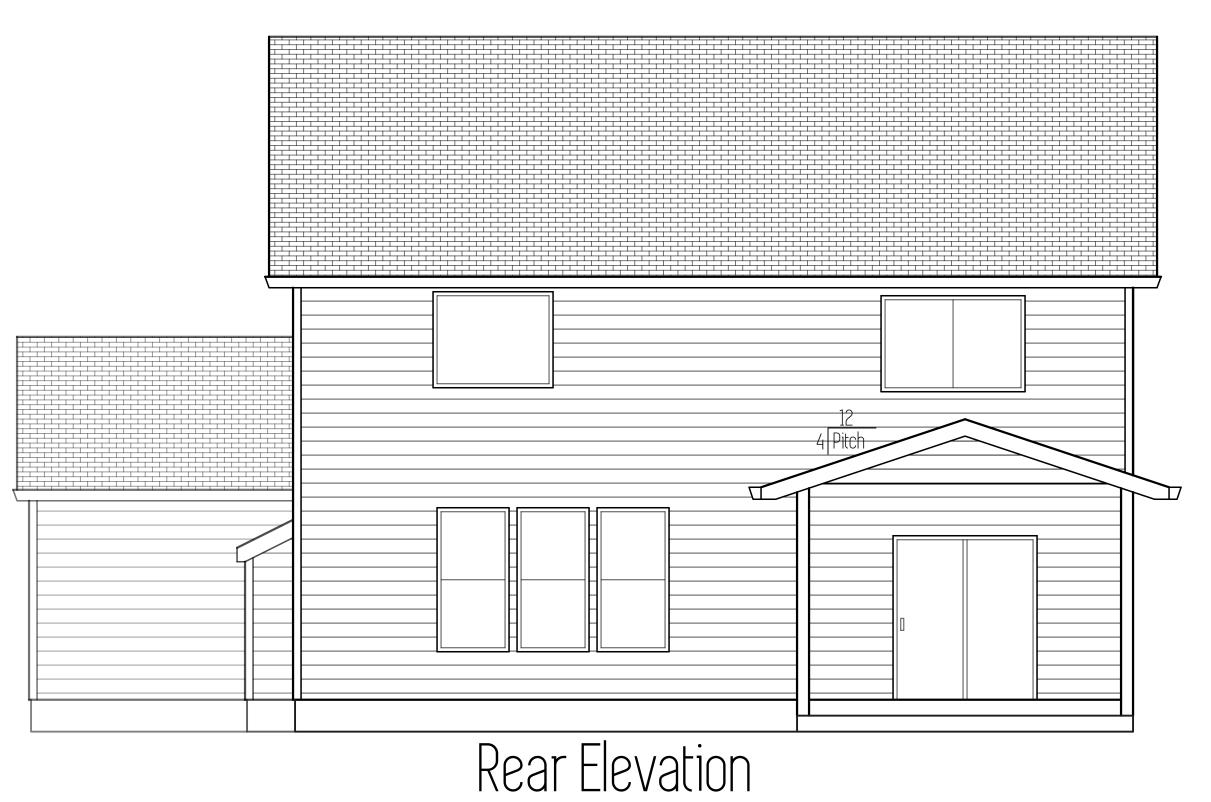

Plan Name
Dunmore
Date
11/28/2017

Location
Lone Oak Estates

Lot 43 Battle Ground, WA

12 Su Ft = 2 310

lan is property of:

This plan is property of:

© 2016 Cedar Ridge Homes

(P) 503-666-4240 (F) 503-666-2408 www.cedarridgehomes.us

Designed by :

TYSON GREY tysondgrey@gmail.com

Location
Lone Oak Estates
Lot 43

Battle Ground, WA

Total Sq Ft = 2,310

F

This plan is property of:

© 2016 Cedar Ridge Homes