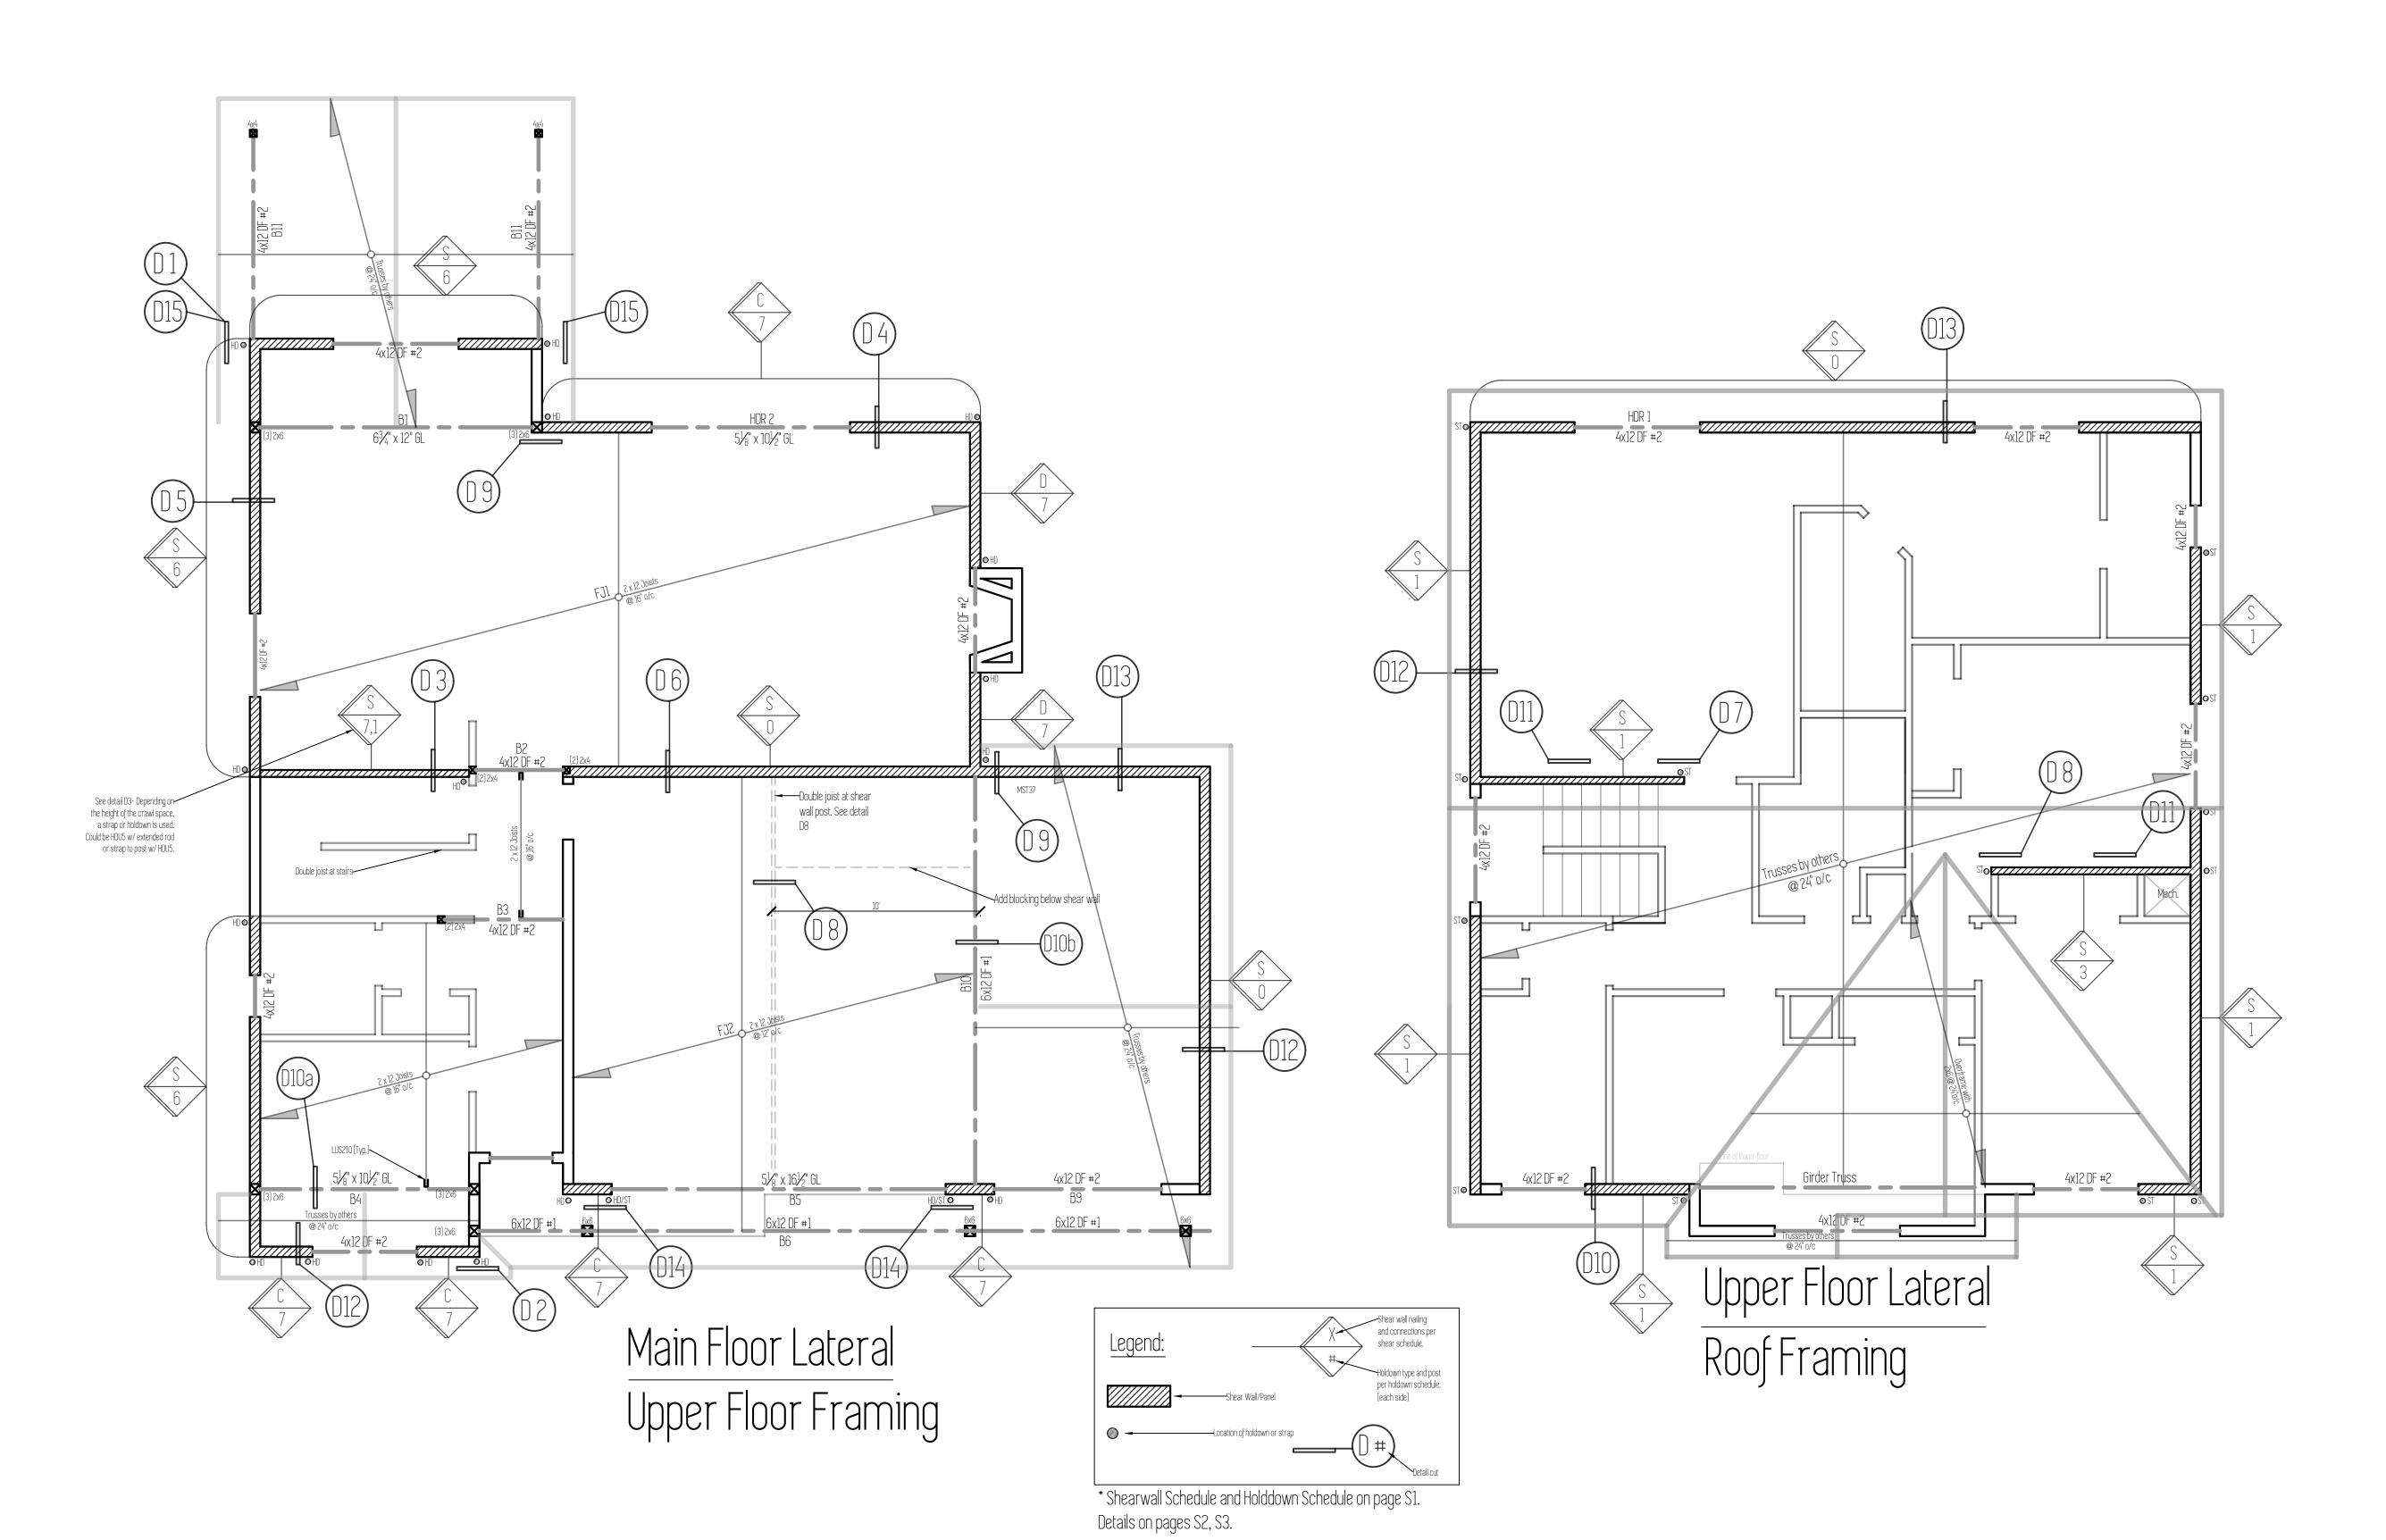

- Footings are to be on undisturbed soil with an assumed 1500 PSF
- All slabs to be supported with a min. of 4" of compacted crushed rock fill.
  Beam pockets in concrete walls to have a min. ½" air space
- Beam pockets in concrete walls to have a min. ½" air space on sides, and min. 3" of bearing for all beams and girders.
   Cover entire crawl space with 6 mil black visqueen vapor
- barrier.Excavate a min. of 18" below bottom of all beams.
- Install 15" x 7" closable FND vents in FND walls. Min 1 sq ft vented area for every 150 sq ft of crawl space.
   Refer to Shear Wall Schedule and Hold-Down Schedule for
- Refer to Shear Wall Schedule and Hold-Down Schedule for sill bolt spacing and hold-down size and location (PAGE S1).

=4" Conc. slab

□ = 18" dia. x 8" Conc. Footing

| Footing Schedule |                                                                |
|------------------|----------------------------------------------------------------|
| P1               | 18" x 18" x 10" Concrete footing with (2) #4 bars each way.    |
| P2               | 24" x 24" x 10" Concrete footing with<br>(2) #4 bars each way. |
| P3               | 30" x 30" x 10" Concrete footing with (3) #4 bars each way.    |
| P4               | 36" x 36" x 12" Concrete footing with (3) #4 bars each way.    |