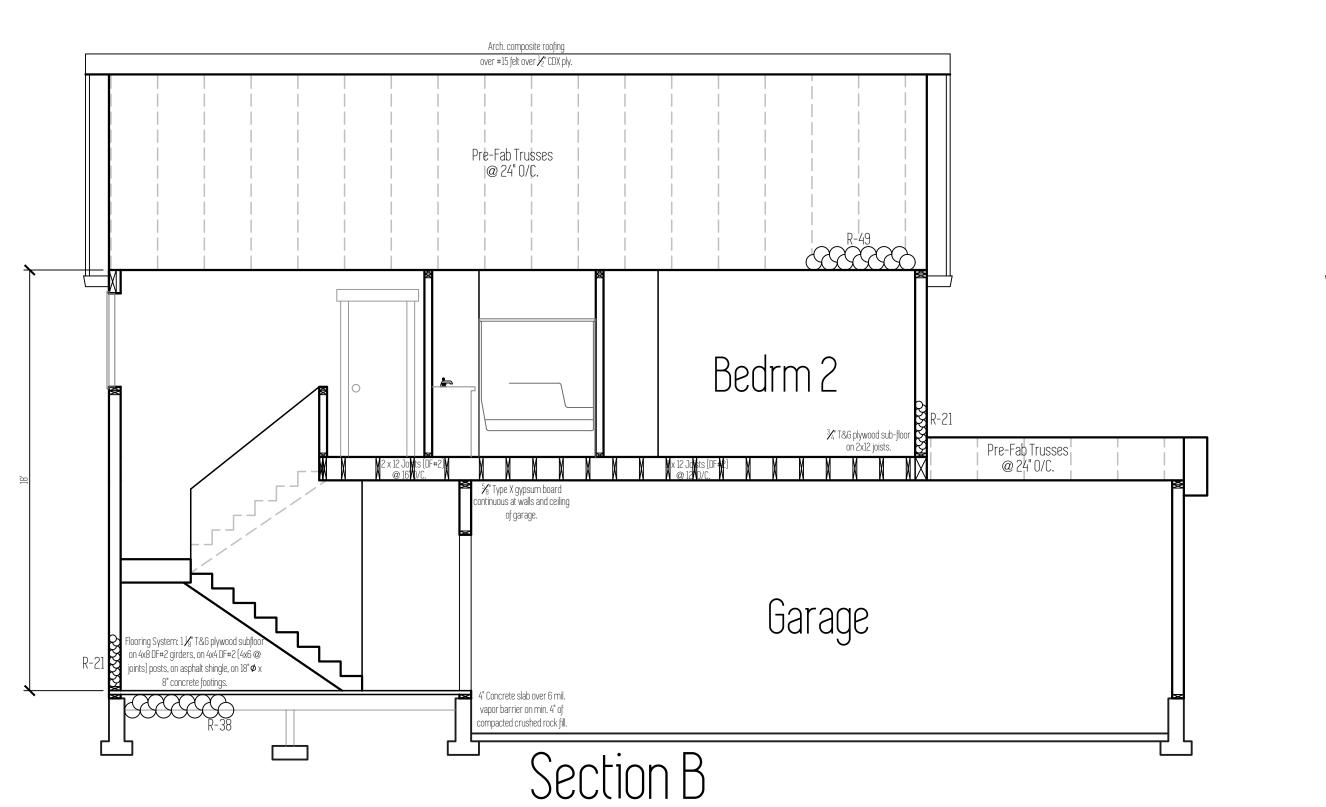

chedule |                                                                |
|------------------|----------------------------------------------------------------|
| P1               | 18" x 18" x 10" Concrete footing with (2) #4 bars each way.    |
| P2               | 24" x 24" x 10" Concrete footing with<br>(2) #4 bars each way. |
| P3               | 30" x 30" x 10" Concrete footing with (3) #4 bars each way.    |
| P4               | 36" x 36" x 12" Concrete footing with (3) #4 bars each way.    |





Plan Name
Dunmore
Date
11/28/2017

Location
Lone Oak Estates

Lot 43 Battle Ground, WA

12 Su Ft = 2 310

lan is property of:

This plan is property of:



© 2016 Cedar Ridge Homes

(P) 503-666-4240 (F) 503-666-2408 www.cedarridgehomes.us

Designed by :

TYSON GREY tysondgrey@gmail.com







Location
Lone Oak Estates
Lot 43

Battle Ground, WA

Total Sq Ft = 2,310

F

This plan is property of:



© 2016 Cedar Ridge Homes

(P) 503-666-4240 (F) 503-666-2408 www.cedarridgehomes.us

Designed by:

TYSON GREY tysondgrey@gmail.com