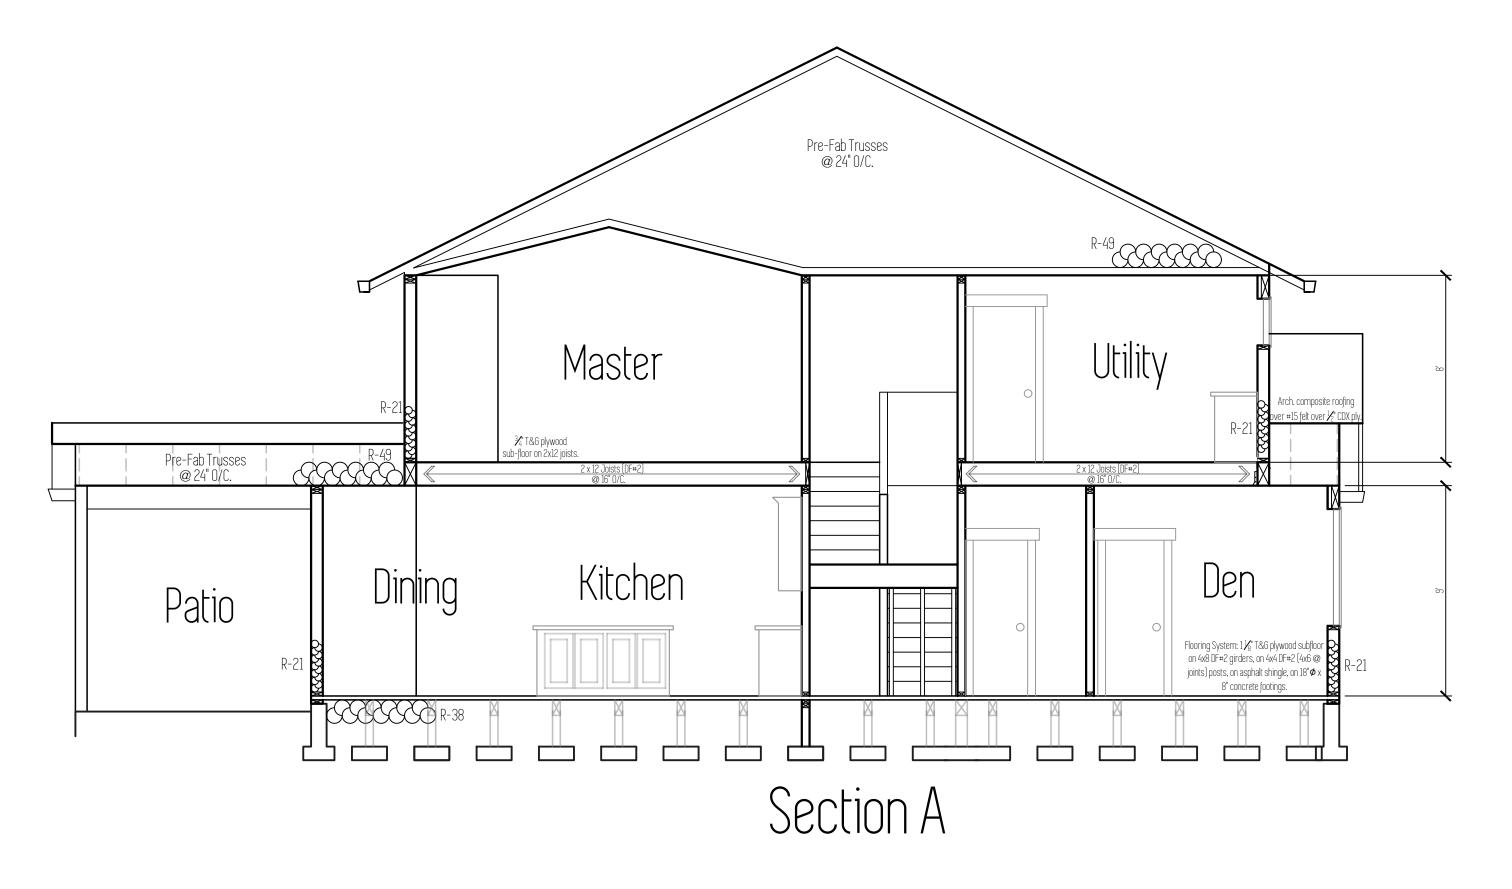

Schedule |                                                                |
|------------------|----------------------------------------------------------------|
| P1               | 18" x 18" x 10" Concrete footing with (2) #4 bars each way.    |
| P2               | 24" x 24" x 10" Concrete footing with<br>(2) #4 bars each way. |
| P3               | 30" x 30" x 10" Concrete footing with (3) #4 bars each way.    |
| P4               | 36" x 36" x 12" Concrete footing with (3) #4 bars each way.    |





Plan Name
Dunmore
Date
11/28/2017

Location
Lone Oak Estates

Lot 43 Battle Ground, WA

12 Su Ft = 2 310

lan is property of:

This plan is property of:



© 2016 Cedar Ridge Homes

(P) 503-666-4240 (F) 503-666-2408 www.cedarridgehomes.us

Designed by :

TYSON GREY tysondgrey@gmail.com







Location
Lone Oak Estates
Lot 43

Battle Ground, WA

Total Sq Ft = 2,310

F

This plan is property of:



© 2016 Cedar Ridge Homes

(P) 503-666-4240 (F) 503-666-2408 www.cedarridgehomes.us

Designed by:

TYSON GREY tysondgrey@gmail.com