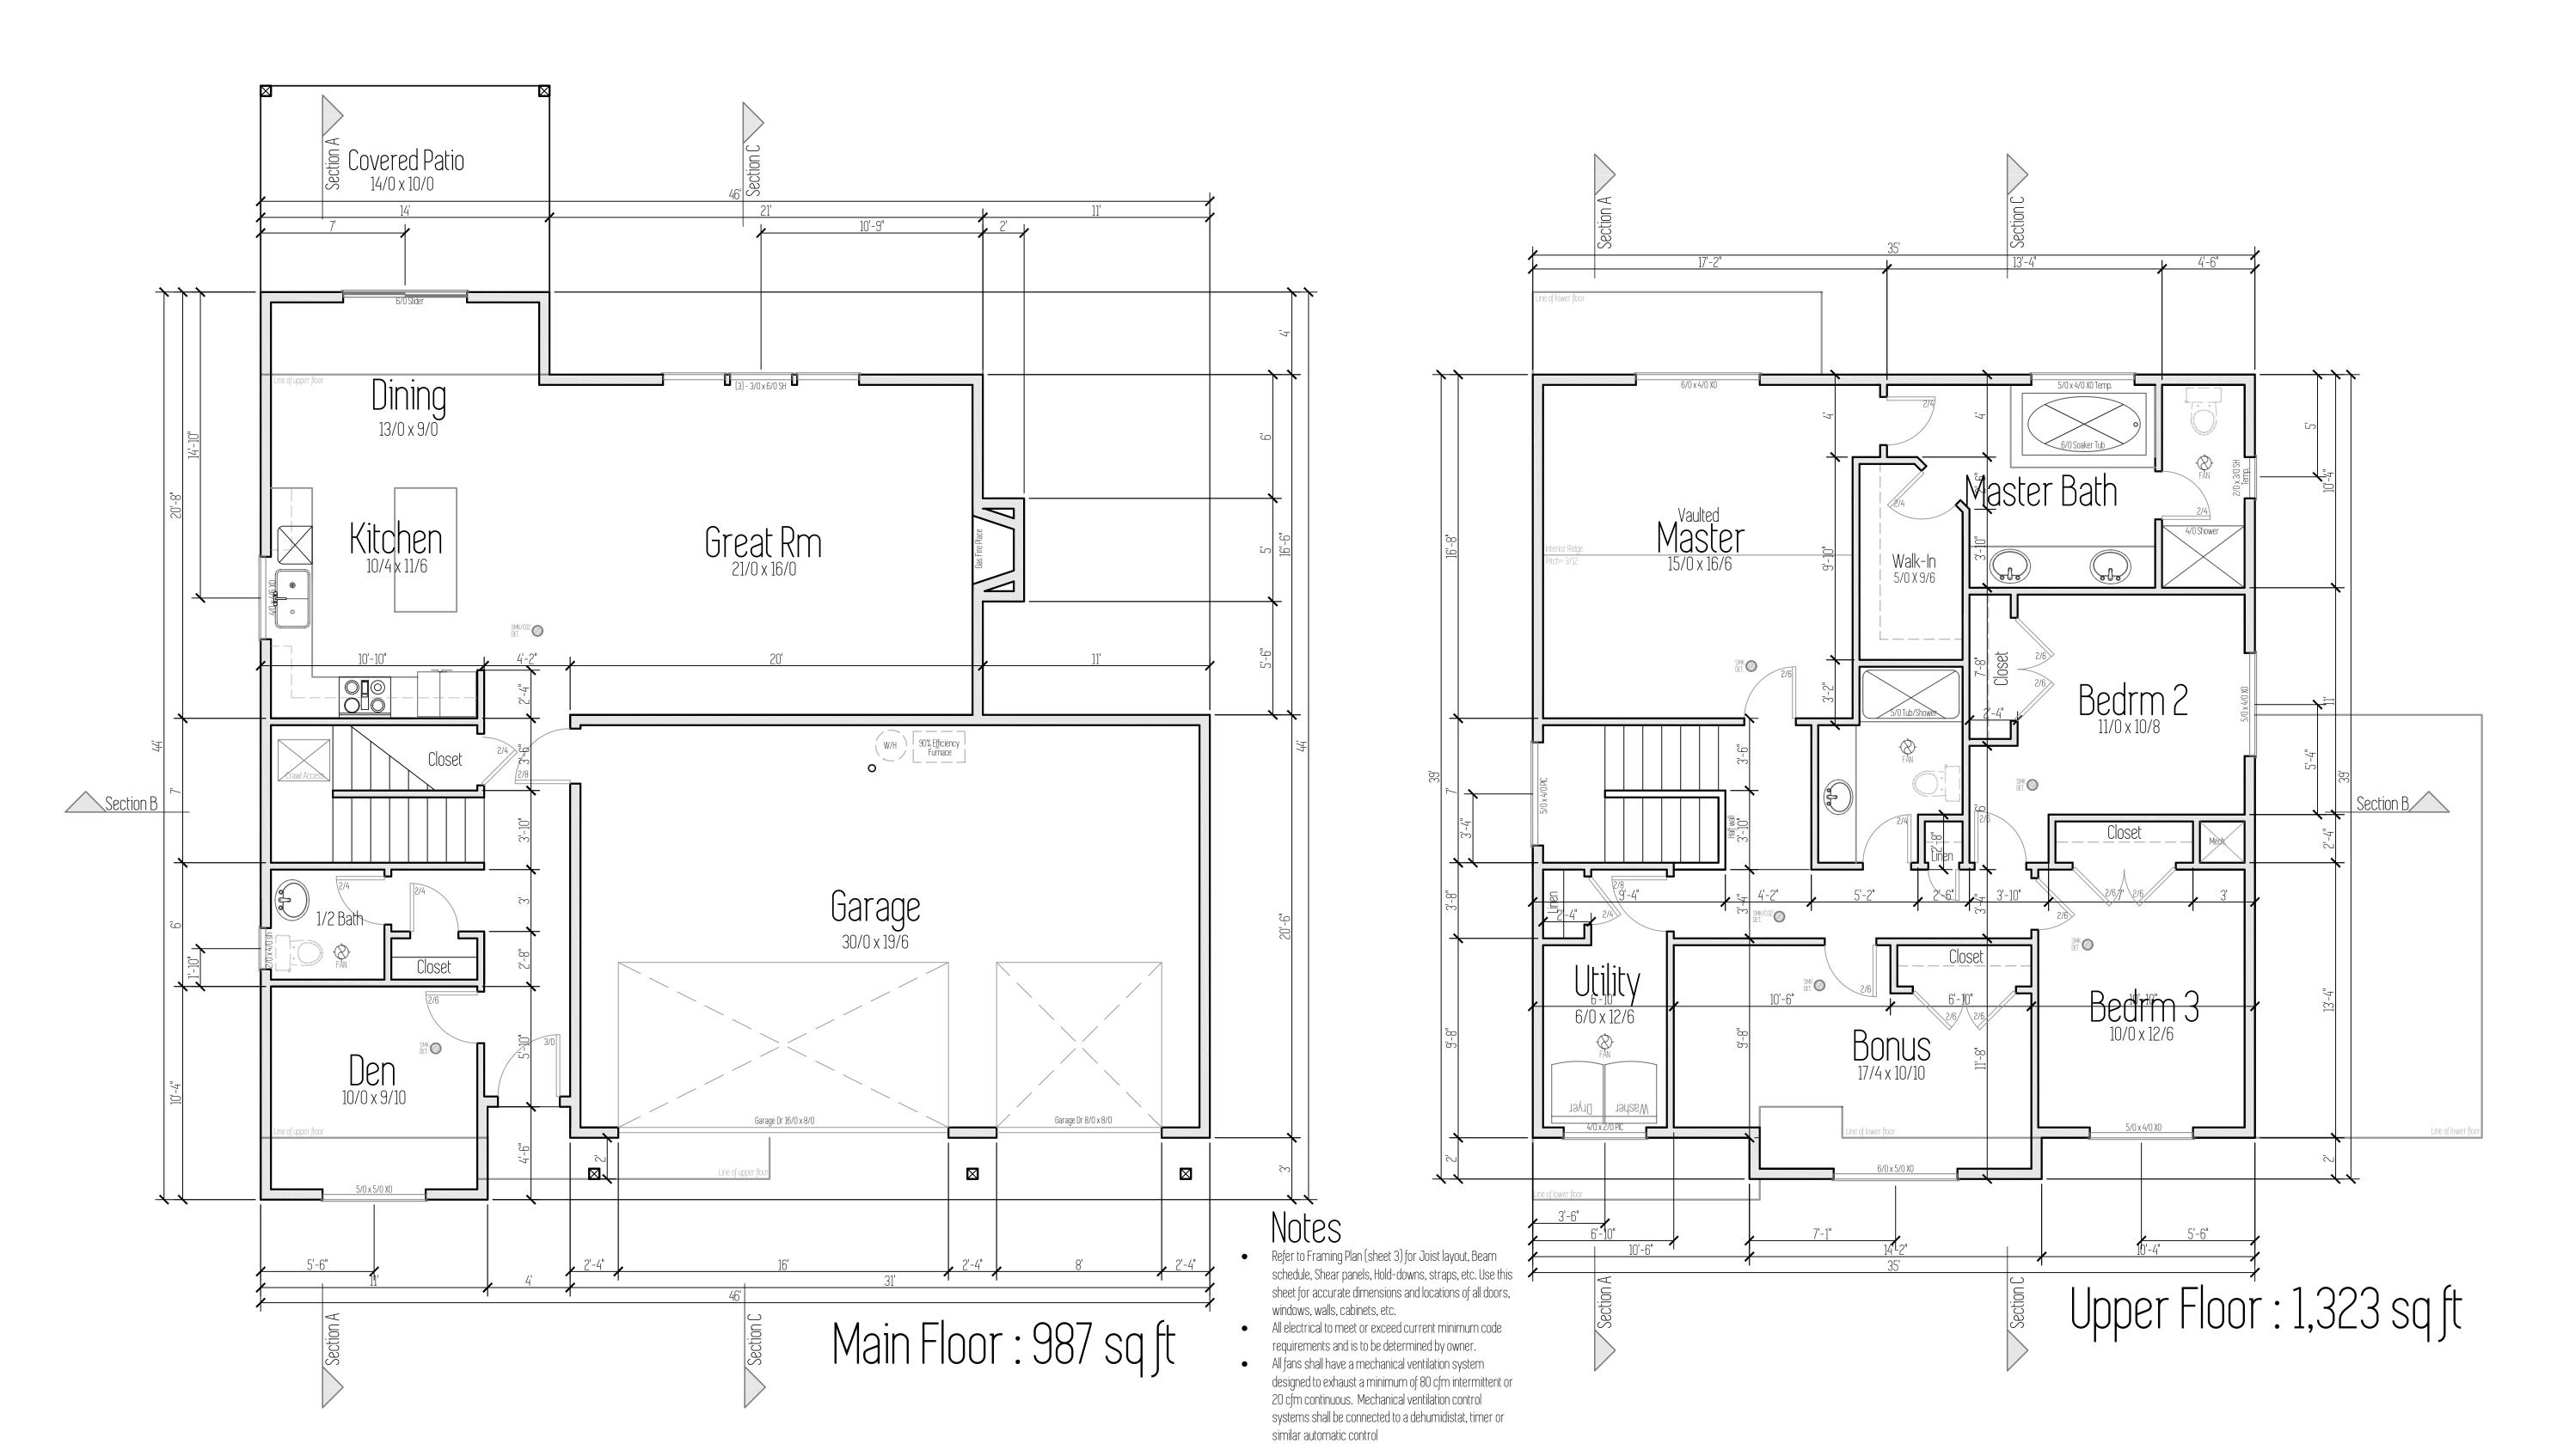

Location
Lone Oak Estates
Lot 43

Lot 43 Battle Ground, WA

Total Sq Ft = 2,310

This plan is property of:

© 2016 Cedar Ridge Homes

(P) 503-666-4240 (F) 503-666-2408 www.cedarridgehomes.us

Designed by:

TYSON GREY tysondgrey@gmail.com

Location Lone Oak Estates Lot 43

Battle Ground, WA

Total Sq Ft =

This plan is property of:

© 2016 Cedar Ridge Homes

(P) 503-666-4240 (F) 503-666-2408 www.cedarridgehomes.us

Designed by:

TYSON GREY tysondgrey@gmail.com

Location
Lone Oak Estates
Lot 43

Battle Ground, WA

10tal Sq Ft = 2,310

This plan is property of:

© 2016 Cedar Ridge Homes

(P) 503-666-4240 (F) 503-666-2408 www.cedarridgehomes.us

Designed by :

TYSON GREY tysondgrey@gmail.com

Plan Name
Dunmore
Date
11/28/2017

Location
Lone Oak Estates

Lot 43 Battle Ground, WA

12 Su Ft = 2 310

lan is property of:

This plan is property of:

© 2016 Cedar Ridge Homes

(P) 503-666-4240 (F) 503-666-2408 www.cedarridgehomes.us

Designed by :

TYSON GREY tysondgrey@gmail.com

Location
Lone Oak Estates
Lot 43

Battle Ground, WA

Total Sq Ft = 2,310

F

This plan is property of:

© 2016 Cedar Ridge Homes

(P) 503-666-4240 (F) 503-666-2408 www.cedarridgehomes.us

Designed by:

TYSON GREY tysondgrey@gmail.com